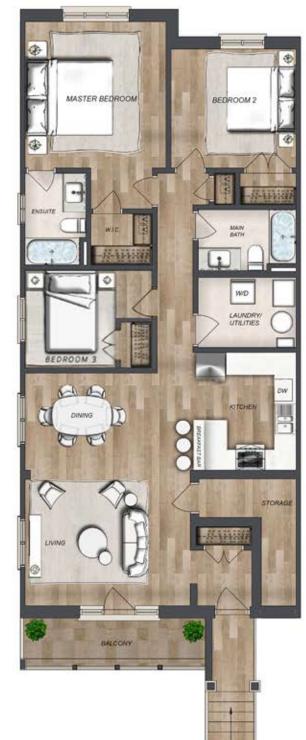

## LAYOUT 2: IRIDESCENT **BLOCK B** 3 BEDROOM & 2 BATHROOM

| SUITE AREA   | 1344 SQ.FT. |
|--------------|-------------|
| BALCONY AREA | 81 SQ.FT.   |
| TOTAL AREA   | 1425 SQ.FT. |

ROYAL PREMIER HOMES Info@Masonville42s.com | Masonville42s.com